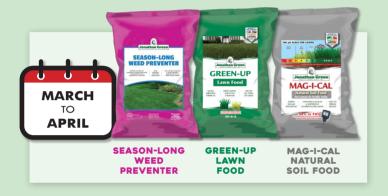

### SEASON-LONG WEED PREVENTER

- Controls crabgrass before AND after it emerges
- Season-long weed control protection
- Safe to use around 100+ ornamental plants

#### **GREEN-UP LAWN FOOD**

- Fertilizer analysis: 29-0-3
- Quick, greening formula for all grass types
- Continuous feeding for up to 3 months

#### **MAG-I-CAL NATURAL SOIL FOOD**

- Rapidly and efficiently raises soil pH
- Calcium and humates balance soil pH and stimulate microbial life
- Encourages nutrient absorption

## RECOMMENDED LAWN CARE PROGRAM

SPOT TREAT WEEDS UNTIL IT GETS HOT

OCTOBER
TO
NOVEMBER

WINTER
SURVIVAL
LAWN FOOD

\*ALL YARDS MAY NOT REQUIRE

CORE AERATE | SEED & RAKE SEED INTO THIN AREAS