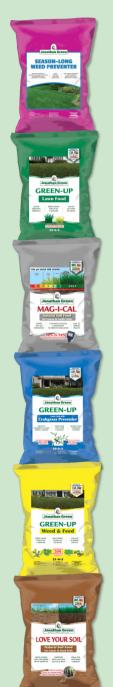

### SEASON-LONG WEED PREVENTER

- Controls crabgrass before AND after it emerges
- Season-long weed control protection
- Safe to use around 100+ ornamental plants

#### **GREEN-UP LAWN FOOD**

- Fertilizer analysis: 29-0-3
- Quick, greening formula for all grass types
- Continuous feeding for up to 3 months

#### **MAG-I-CAL NATURAL SOIL FOOD**

- Rapidly and efficiently raises soil pH
- Calcium and humates balance soil pH and stimulate microbial life
- Encourages nutrient absorption

### GREEN-UP WITH CRABGRASS PREVENTER

- Fertilizer analysis: 20-0-3
- Feeds the lawn for up to 3 full months and kills crabgrass both before and after germination
- Clear, nonstaining, and odorless herbicide

### **GREEN-UP WEED & FEED**

- Fertilizer analysis: 21-0-3
- Use in the spring or fall
- Kills weeds down to the root
- Feeds lawns for up to 3 months
- Controls 250+ broadleaf weeds

### LOVE YOUR SOIL NATURAL SOIL FOOD

- · Loosens hard, compacted soil
- Increases root mass and drought tolerance of turfgrass
- Spurs soil microbes to break down trapped soil nutrients
- Rich in humates to help restore soil life
- · Can be applied year-round