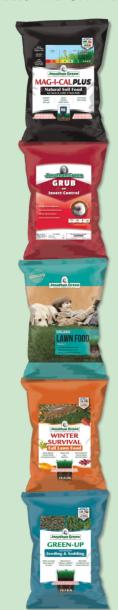

### MAG-I-CAL PLUS FOR LAWNS IN ACIDIC & HARD SOIL

- Natural soil food for lawns in acidic soil
- Helps to rapidly raise soil pH increasing nutrient absorption
- Loosens hard soil promoting air and water penetration for better rooting

### **GRUB AND INSECT CONTROL**

- Kills both surface and soil insects
- Apply anytime from spring through late summer
- Kills grubs, chinch bugs, ants, fleas, ticks and more
- Protects lawns from top to bottom

#### ORGANIC LAWN FOOD

- Fertilizer analysis: 10-0-1
- 100% organic, complex lawn fertilizer
- Packed with excellent turf nutrients that gently feeds for 8–10 weeks
- Children and pet friendly—can use immediately after spreading

### WINTER SURVIVAL FALL LAWN FOOD

- Fertilizer analysis: 10-0-20
- Provides gentle fall feeding and helps repair summer damage
- Use on newly seeded lawns
- Encourages winter disease prevention and promotes early spring green-up

### **GREEN-UP SEEDING & SODDING**

- Fertilizer analysis: 12-18-8
- High phosphorus formula helps to develop deep, dense roots
- Apply the same day as seeding or sodding
- Feeds for up to 2 months

For more information, visit the Jonathan Green website at jonathangreen.com