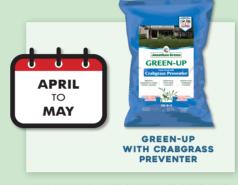

### GREEN-UP WITH CRABGRASS PREVENTER

- Fertilizer analysis: 20-0-3
- Feeds the lawn for up to 3 full months and kills crabgrass both before and after germination
- Clear, nonstaining, and odorless herbicide