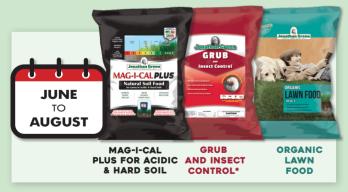

### MAG-I-CAL PLUS FOR LAWNS IN ACIDIC & HARD SOIL

- Natural soil food for lawns in acidic soil
- Helps to rapidly raise soil pH increasing nutrient absorption
- Loosens hard soil promoting air and water penetration for better rooting

### **GRUB AND INSECT CONTROL**

- Kills both surface and soil insects
- Apply anytime from spring through late summer
- Kills grubs, chinch bugs, ants, fleas, ticks and more
- Protects lawns from top to bottom

#### ORGANIC LAWN FOOD

- Fertilizer analysis: 10-0-1
- 100% organic, complex lawn fertilizer
- Packed with excellent turf nutrients that gently feeds for 8–10 weeks
- Children and pet friendly—can use immediately after spreading