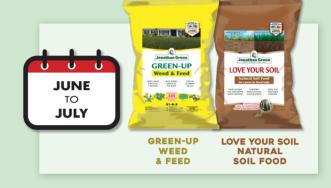

### **GREEN-UP WEED & FEED**

- Fertilizer analysis: 21-0-3
- Use in the spring or fall
- Kills weeds down to the root
- Feeds lawns for up to 3 months
- Controls 250+ broadleaf weeds

### LOVE YOUR SOIL NATURAL SOIL FOOD

- · Loosens hard, compacted soil
- Increases root mass and drought tolerance of turfgrass
- Spurs soil microbes to break down trapped soil nutrients
- Rich in humates to help restore soil life
- · Can be applied year-round