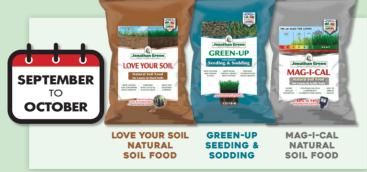

### LOVE YOUR SOIL NATURAL SOIL FOOD

- · Loosens hard, compacted soil
- Increases root mass and drought tolerance of turfgrass
- Spurs soil microbes to break down trapped soil nutrients
- Rich in humates to help restore soil life
- · Can be applied year-round

### **GREEN-UP SEEDING & SODDING**

- Fertilizer analysis: 12-18-8
- High phosphorus formula helps to develop deep, dense roots
- Apply the same day as seeding or sodding
- Feeds for up to 2 months

For more information, visit the Jonathan Green website at jonathangreen.com

#### **MAG-I-CAL NATURAL SOIL FOOD**

- Rapidly and efficiently raises soil pH
- Calcium and humates balance soil pH and stimulate microbial life
- Encourages nutrient absorption