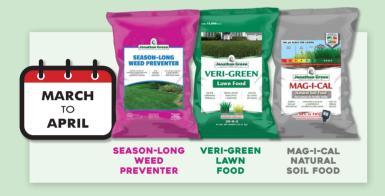

### SEASON-LONG WEED PREVENTER

- Controls crabgrass before AND after it emerges
- Season-long weed control protection
- Safe to use around 100+ ornamental plants

#### **VERI-GREEN LAWN FOOD**

- Fertilizer analysis: 29-0-3
- Quick, greening formula for all grass types
- Continuous feeding for up to 3 months

#### **MAG-I-CAL NATURAL SOIL FOOD**

- Rapidly and efficiently raises soil pH
- Calcium and humates balance soil pH and stimulate microbial life
- Encourages nutrient absorption

- Fertilizer analysis: 20-0-3
- Feeds the lawn for up to 3 full months and kills crabgrass both before and after germination
- Clear, nonstaining, and odorless herbicide