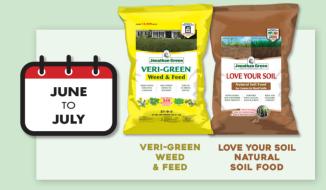

#### **VERI-GREEN WEED & FEED**

- Fertilizer analysis: 21-0-3
- Use in the spring or fall
- Kills weeds down to the root
- Feeds lawns for up to 3 months
- Controls 250+ broadleaf weeds

## LOVE YOUR SOIL NATURAL SOIL FOOD

- · Loosens hard, compacted soil
- Increases root mass and drought tolerance of turfgrass
- Spurs soil microbes to break down trapped soil nutrients
- Rich in humates to help restore soil life
- · Can be applied year-round