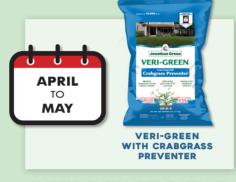

#### **MAG-I-CAL NATURAL SOIL FOOD**

- Rapidly and efficiently raises soil pH
- Calcium and humates balance soil pH and stimulate microbial life
- Encourages nutrient absorption

- Fertilizer analysis: 20-0-3
- Feeds the lawn for up to 3 full months and kills crabgrass both before and after germination
- Clear, nonstaining, and odorless herbicide