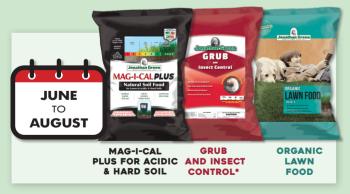

## MAG-I-CAL PLUS FOR LAWNS IN ACIDIC & HARD SOIL

- Natural soil food for lawns in acidic soil
- Helps to rapidly raise soil pH increasing nutrient absorption
- Loosens hard soil promoting air and water penetration for better rooting

#### **GRUB AND INSECT CONTROL**

- Kills both surface and soil insects
- Apply anytime from spring through late summer
- Kills grubs, chinch bugs, ants, fleas, ticks and more
- Protects lawns from top to bottom

#### ORGANIC LAWN FOOD

- Fertilizer analysis: 10-0-1
- 100% organic, complex lawn fertilizer
- Packed with excellent turf nutrients that gently feeds for 8–10 weeks
- Children and pet friendly—can use immediately after spreading