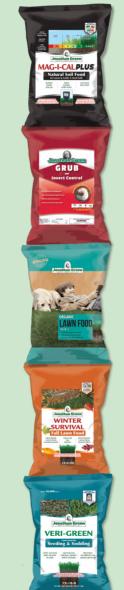

## MAG-I-CAL PLUS FOR LAWNS IN ACIDIC & HARD SOIL

- Natural soil food for lawns in acidic soil
- Helps to rapidly raise soil pH increasing nutrient absorption
- Loosens hard soil promoting air and water penetration for better rooting

#### **GRUB AND INSECT CONTROL**

- Kills both surface and soil insects
- Apply anytime from spring through late summer
- Kills grubs, chinch bugs, ants, fleas, ticks and more
- Protects lawns from top to bottom

#### ORGANIC LAWN FOOD

- Fertilizer analysis: 10-0-1
- 100% organic, complex lawn fertilizer
- Packed with excellent turf nutrients that gently feeds for 8–10 weeks
- Children and pet friendly—can use immediately after spreading

#### WINTER SURVIVAL FALL LAWN FOOD

- Fertilizer analysis: 10-0-20
- Provides gentle fall feeding and helps repair summer damage
- Use on newly seeded lawns
- Encourages winter disease prevention and promotes early spring green-up

#### **VERI-GREEN SEEDING & SODDING**

- Fertilizer analysis: 12-18-8
- High phosphorus formula helps to develop deep, dense roots
- Apply the same day as seeding or sodding
- Feeds for up to 2 months

For more information, visit the Jonathan Green website at jonathangreen.com