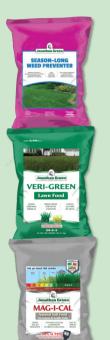

### SEASON-LONG WEED PREVENTER

- Controls crabgrass before AND after it emerges
- Season-long weed control protection
- Safe to use around 100+ ornamental plants

#### **VERI-GREEN LAWN FOOD**

- Fertilizer analysis: 29-0-3
- Quick, greening formula for all grass types
- Continuous feeding for up to 3 months

#### **MAG-I-CAL NATURAL SOIL FOOD**

- Rapidly and efficiently raises soil pH
- Calcium and humates balance soil pH and stimulate microbial life
- Encourages nutrient absorption

- Fertilizer analysis: 20-0-3
- Feeds the lawn for up to 3 full months and kills crabgrass both before and after germination
- Clear, nonstaining, and odorless herbicide