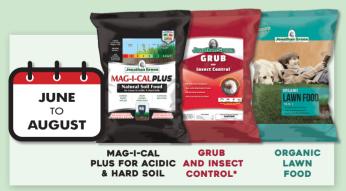

## MAG-I-CAL PLUS FOR LAWNS IN ACIDIC & HARD SOIL

- Natural soil food for lawns in acidic soil
- Helps to rapidly raise soil pH increasing nutrient absorption
- Loosens hard soil promoting air and water penetration for better rooting

#### **GRUB AND INSECT CONTROL**

- Kills both surface and soil insects
- Apply anytime from spring through late summer
- Kills grubs, chinch bugs, ants, fleas, ticks and more
- Protects lawns from top to bottom

#### ORGANIC LAWN FOOD

- Fertilizer analysis: 10-0-1
- 100% organic, complex lawn fertilizer
- Packed with excellent turf nutrients that gently feeds for 8–10 weeks
- Children and pet friendly—can use immediately after spreading