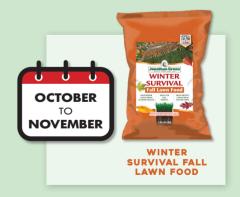

#### WINTER SURVIVAL FALL LAWN FOOD

- Fertilizer analysis: 10-0-20
- Provides gentle fall feeding and helps repair summer damage
- Use on newly seeded lawns
- Encourages winter disease prevention and promotes early spring green-up