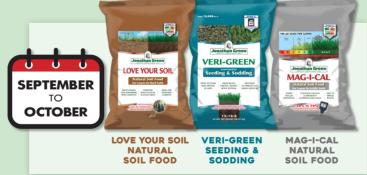

## LOVE YOUR SOIL NATURAL SOIL FOOD

- · Loosens hard, compacted soil
- Increases root mass and drought tolerance of turfgrass
- Spurs soil microbes to break down trapped soil nutrients
- Rich in humates to help restore soil life
- · Can be applied year-round

#### **VERI-GREEN SEEDING & SODDING**

- Fertilizer analysis: 12-18-8
- High phosphorus formula helps to develop deep, dense roots
- Apply the same day as seeding or sodding
- Feeds for up to 2 months

For more information, visit the Jonathan Green website at jonathangreen.com

#### **MAG-I-CAL NATURAL SOIL FOOD**

- Rapidly and efficiently raises soil pH
- Calcium and humates balance soil pH and stimulate microbial life
- Encourages nutrient absorption

- Fertilizer analysis: 20-0-3
- Feeds the lawn for up to 3 full months and kills crabgrass both before and after germination
- Clear, nonstaining, and odorless herbicide